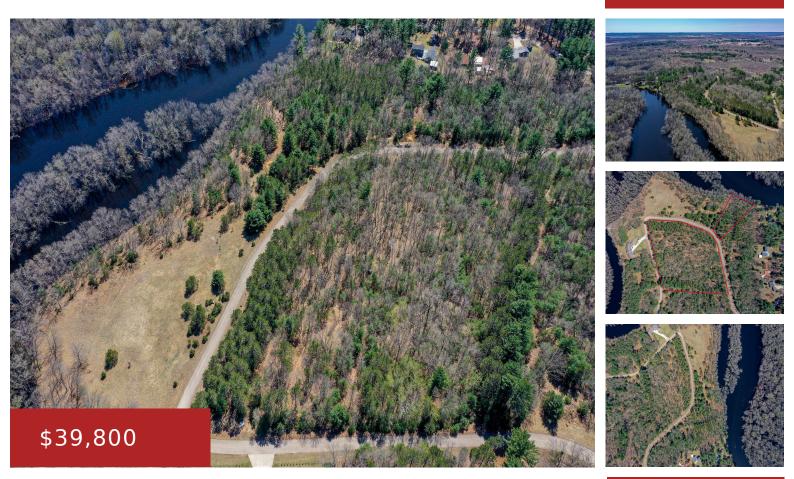

#### N2725 ONA PINES Road, WEYAUWEGA, WI, 54883

Beautiful wooded buildable lot in a serene and natural setting near the Wolf River. It's peaceful and absolutely gorgeous!

> **Erricka** RE/MAX 24/7 Real Estate, LLC