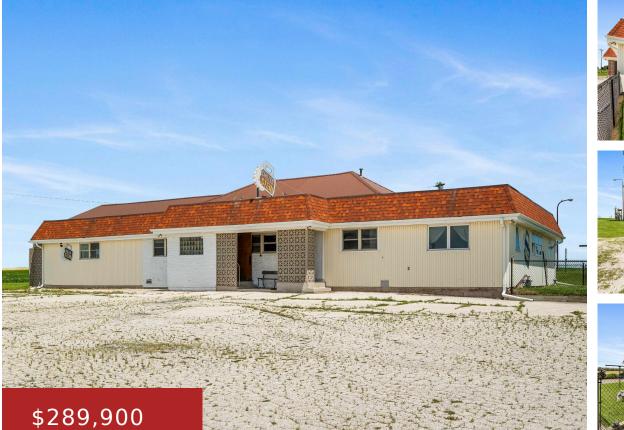

#### N2698 HWY 57, NEW HOLSTEIN, WI, 53061

https://www.adashunjones.com

N2698 HWY 57, NEW HOLSTEIN, WI, 53061

COUNTRY BAR w/living quarters all nestled on 2.4 acres, located on a busy state highway...can all be yours if the price is right! Great parking, over 2400SF of bar & eating area, 3 bedroom, 1 bathroom living quarters w/1st flr laundry, updated kitchen w/granite counter tops, built-in hutch, ALL UPDATED flooring, central air & newer...

Keith Coldwell Banker Real Estate Group

- Commercial Sale
  Mixed Use
  Commercial,Real
  Estate
- Active
- 3608 sq ft