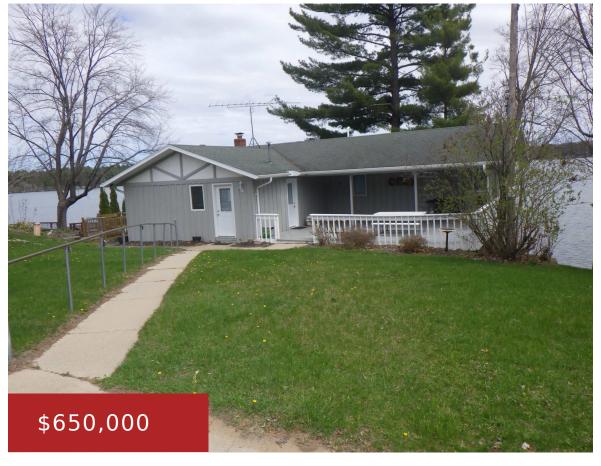

#### N2646 RUSTIC CIRCLE, CLINTONVILLE, WI, 54929

https://www.adashunjones.com

N2646 RUSTIC Circle, CLINTONVILLE, WI, 54929

Slip away to the beautiful Cloverleaf Lakes area! This 4 bedroom, 2 full bath home has tons of windows to let in natural light and scenic views of Pine Lake. 65 feet of water frontage with sandy beach great for swimming and boating. Enjoy the views from an upper wood deck and a lower concrete...

#### **Perry**

Schroeder & Kabble Realty, Inc.

- 4 beds
- 2 baths
- Residential
- Residential, Single Family Residence
- Active
- 2400 sq ft

**Features** 

GarageYN: No AttachedGarageYN: No

FireplaceYN: No PoolPrivateYN: No