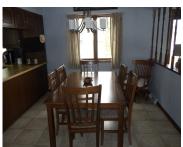

#### **Room Sizes**

| Room type    | Dimensions | Level |
|--------------|------------|-------|
| Bedroom 1    | 15x15      | Main  |
| Bedroom 2    | 10x7       | Lower |
| Bedroom 3    | 13x7       | Lower |
| Bedroom 4    | 11x8       | Lower |
| Family Room  | 15x23      | Lower |
| Kitchen      | 18x11      | Main  |
| Living Room  | 16x21      | Main  |
| Dining Room  | 17x10      | Main  |
| Other Room   | 7x5        | Main  |
| Other Room 2 | 9x7        | Lower |
| Other Room 3 | 13x10      | Lower |
| Other Room 4 | 5x5        | Lower |