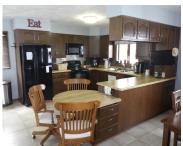

#### **Room Sizes**

| Room type    | Dimensions | Level |
|--------------|------------|-------|
| Bedroom 1    | 15x15      | Main  |
| Bedroom 2    | 10x7       | Lower |
| Bedroom 3    | 13x7       | Lower |
| Bedroom 4    | 11x8       | Lower |
| Family Room  | 15x23      | Lower |
| Kitchen      | 18x11      | Main  |
| Living Room  | 16x21      | Main  |
| Dining Room  | 17x10      | Main  |
| Other Room   | 7x5        | Main  |
| Other Room 2 | 9x7        | Lower |
| Other Room 3 | 13x10      | Lower |
| Other Room 4 | 5x5        | Lower |