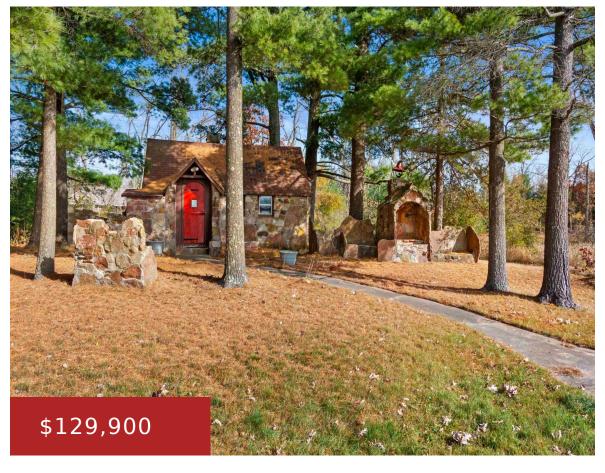

## N2616 BUGHS LAKE ROAD, WAUTOMA, WI, 54982

https://www.adashunjones.com

N2616 BUGHS LAKE Road, Wautoma, WI, 54982

Bughs Lake lot with a quaint 1930's stone Chapel once known as St. Mary's Episcopalian church. This level lake lot is not only buildable, but comes with an incredibly cute stone Chapel which seats 25. Imagine the possibilities: an art studio, a wedding chapel, or just your own church. Bughs Lake is a quiet nowake...