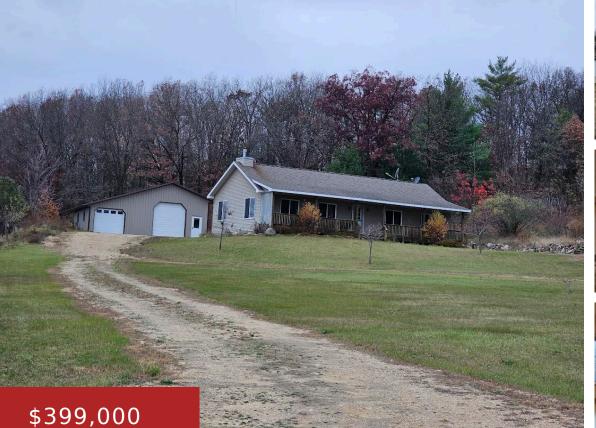

#### N2591 COUNTY ROAD B, DEERFIELD, WI, 54943-7748

https://www.adashunjones.com

N2591 COUNTY ROAD B, Deerfield, WI, 54943-7748

Come take a look at this home, it has a lot to offer. Currently set up for handicap accessible. Beautiful fireplace in the living room, hardwood floors. County setting. Has 13+ acres some wooded and some open land.  $32 \times 36$ Pole building. Full basement, which has bathroom with shower, toilet and sink already done. Laundry is...

> **Karen** First Weber, Inc.

- 2 beds
- 2 baths
- Residential
- •
- Agricultural, Residential
- Closed
- 1533 sq ft