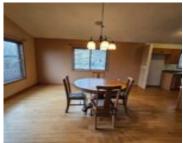

## **Room Sizes**

| Room type            | Dimensions | Level |
|----------------------|------------|-------|
| Bedroom 1            | 13x12      | Main  |
| Bedroom 2            | 13x11      | Main  |
| Kitchen              | 10x12      | Main  |
| Living Or Great Room | 22x17      | Main  |
| Dining Room          | 10x10      | Main  |