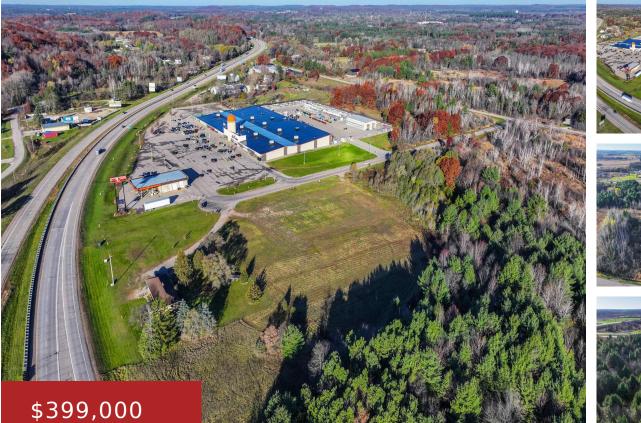

#### N2541 FARM Drive, WAUPACA, WI, 54981

Prime Commercial TIF development land located in City of Waupaca along Highway 10 right next to Fleet Farm offering unlimited options for maximum traffic & exposure. Near municipal airport with easy access to Hwy 49/10 & Hwy 22/54. All municipal services are located at the site offering water & sewer & electric for easy hookups....