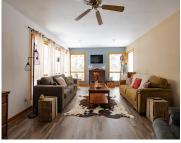

#### **Room Sizes**

| Room type            | Dimensions | Level |
|----------------------|------------|-------|
| Bedroom 1            | 15x11      | Main  |
| Bedroom 2            | 11x12      | Main  |
| Bedroom 3            | 10x12      | Main  |
| Formal Dining Room   | 13x11      | Main  |
| Kitchen              | 11x13      | Main  |
| Living Or Great Room | 20x14      | Main  |
| Other Room           | 29x13      | Lower |