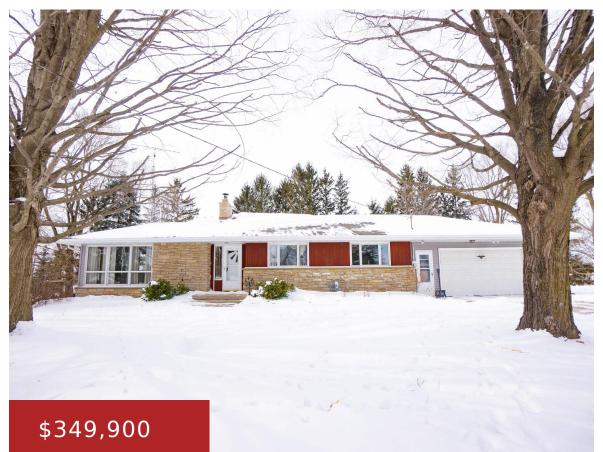

#### N252 COUNTY RD S, KEWASKUM, WI, 53040

https://www.adashunjones.com

OUTSTANDING OUTSIDE, INCREDIBLE INSIDE!! Easy to fall in love 3 bedroom ranch home on 1.5 acre lot with mature trees. Refinished wood floors throughout much of main level. Lower level includes full bath, workshop, large L shaped rec room complete with bar, pool table and all the accessories. 2024 water softener, 2023 garden shed/chicken coop...

**Rod** RE/MAX Heritage

- 3 beds
- 2 baths
- Residential
- Other-See Remarks,Residential
- Active
- 1488 sq ft

**Features** 

GarageYN: No AttachedGarageYN: No

FireplaceYN: No PoolPrivateYN: No

**Lot Features:** Rural - Not Subdivision **Features:** One, Wood Burning

# **Building Details**

NewConstructionYN: No ArchitecturalStyle: Ranch

**Heating:** Central A/C, Forced Air **Basement:** Full, Partial Fin. Contiguous

**Exterior material:** Stone, Vinyl **Parking:** Opener Included