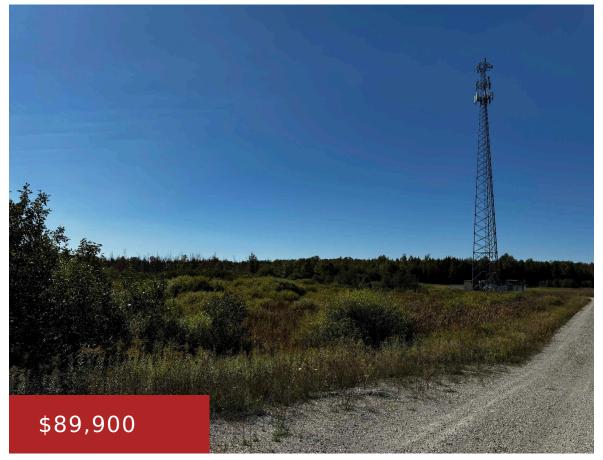

## N2493 COUNTY ROAD Y, PESHTIGO, WI, 54157

https://www.adashunjones.com

N2493 COUNTY ROAD Y, Peshtigo, WI, 54157

This Stunning 38-acres parcel just outside of Peshtigo offers the perfect blend of nature and opportunity. Featuring 25 acres of productive forest, 11.95 acres of undeveloped land, and 1 acre of commercial property with a utility easement to a tower, this property is full of potential. Easement available for review in the documents. For the...