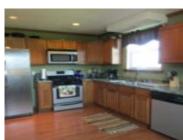

### **Room Sizes**

| Room type            | Dimensions | Level |
|----------------------|------------|-------|
| Bedroom 1            | 12x14      | Main  |
| Bedroom 2            | 12x10      | Main  |
| Kitchen              | 16x13      | Main  |
| Living Or Great Room | 23x16      | Main  |