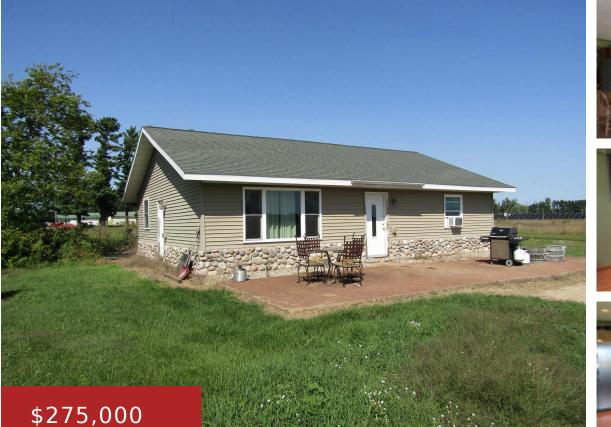

#### N2475 YODER LANE, WAUTOMA, WI, 54982

https://www.adashunjones.com

N2475 YODER Lane, Wautoma, WI, 54982

Property to be sold at auction on October 14th. 6.23 acre country property with 2 bedroom, 2 bath home with in-floor heat. Home built in 2009. 7600 sq. ft. of shed storage. Pond also! Sold As-Is! Shared driveway with adjoining lot. Please go to Wayne Yoder's auction website for more information.

#### • 2 beds

- 2 baths
- Residential
- Residential
- Closed
- 1200 sq ft

#### Features

GarageYN: No FireplaceYN: No ExteriorFeatures: Storage Shed Above Grade Finished Area, sq ft: 1200 AttachedGarageYN: No

PoolPrivateYN: No

Features: None

**Tax Amount:** 2569

# **Building Details**

NewConstructionYN: No Basement: None Parking: None Heating: In Floor Heat, Window Unit(s)
Exterior material: Storage Shed,Vinyl