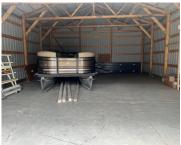

### **N2455 STATE HWY 22, WAUPACA, WI, 54981**

https://www.adashunjones.com

Looking for a convenient and reliable space to store your belongings? This clean, well-maintained  $30\times40$  storage unit is just the place! With a  $16\times10$  overhead door, you can store anything from furniture to recreational toys. Additionally, access to the property is gated, providing a secure space for your storage needs. Listing is for unit 19...