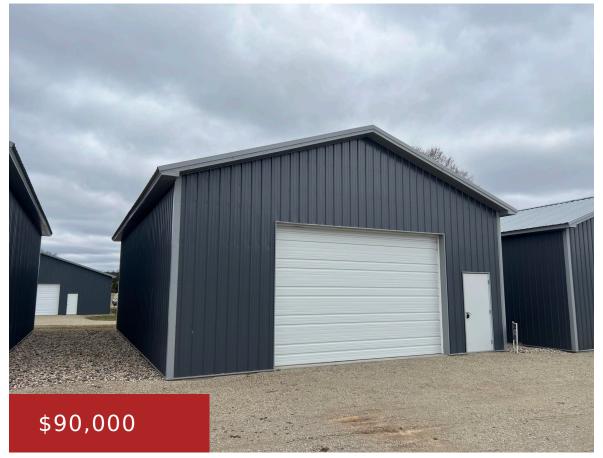

### **N2455 STATE HWY 22, WAUPACA, WI, 54981**

https://www.adashunjones.com

Looking for a convenient and reliable space to store your belongings? This clean, well-maintained  $30\times40$  storage unit is just the place! With a  $16\times10$  overhead door, you can store anything from furniture to recreational toys. Additionally, access to the property is gated, providing a secure space for your storage needs. Listing is for unit 19...