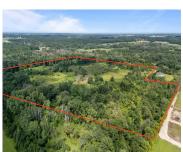

### N2341 BEAN CITY ROAD, NEW LONDON, WI, 54961

https://www.adashunjones.com

N2341 BEAN CITY Road, NEW LONDON, WI, 54961

Wildlife & deer hunters paradise! Experience tranquility & peace on this wonderful 37.3 acres of forest w/Potters Creek & private ponds running through the land along with UTV trails leading to great spots for your deer stand. This Bi-level home has many outbuildings including a pole shed, garden shed, mini barn, carport & chicken coop....