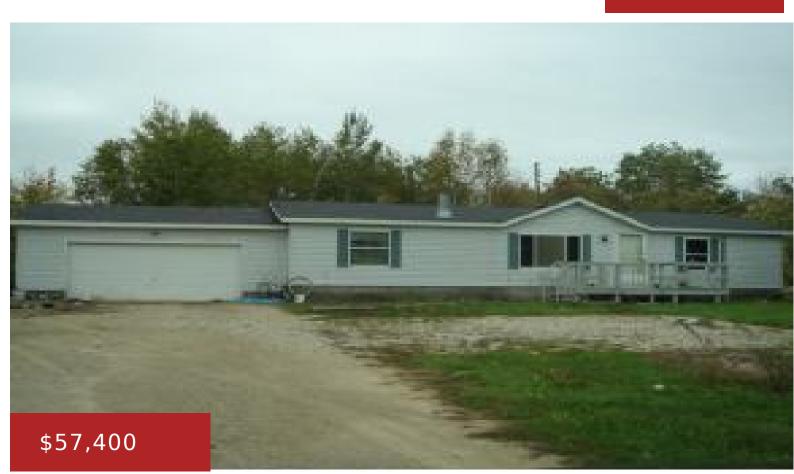

## N2336 SHANGRILA LN, WAUTOMA, WI, 54982

https://www.adashunjones.com

3 BEDROOM MANUFACTURED HOME FEATURES LARGE KITCHEN WITH TONS OF CABINET SPACE, MASTER BATH WITH WHIRLPOOL TUB SET ON OVER AN ACRE OF LAND WITH MATURE TREES AND WILDLIFE. LOT SIZE AND SQFT PER ASSESSOR.

- 3 be<u>ds</u>
- 2 baths
- Residential
- Residential,Single Family Residence
- Closed
- 1200 sq ft

## **Features**

GarageYN: No FireplaceYN: No Above Grade Finished Area, sq ft: 1200

NewConstructionYN: No Basement: Partial Parking: Attached

Heating: Forced Air Exterior material: Vinyl Siding