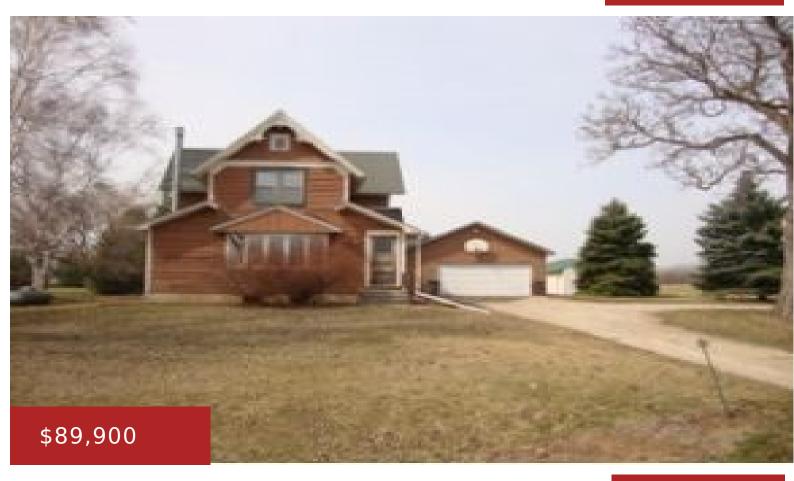

#### N233 ISLAND DR, NEENAH, WI, 54956

https://www.adashunjones.com

Spacious 2 story home set on 1.04 acres of land. Home has large living room, 2 full baths and large kitchen. Home in need of updating throughout. This property is approved for HomePath renovation mortgage financing.

- 5 beds
- 2 baths
- Residential
- Residential, Single Family Residence
- Closed
- 2195 sq ft