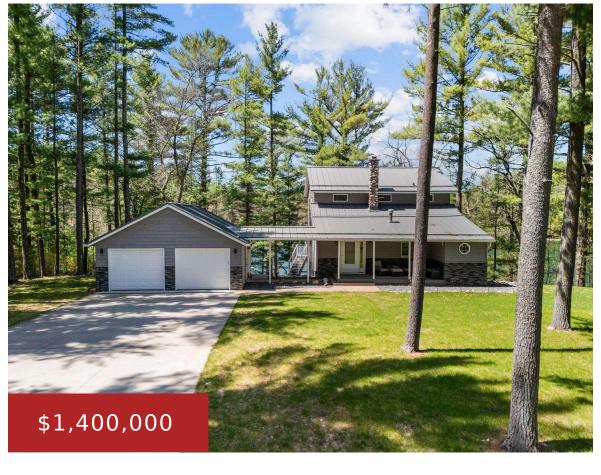

# N2307 WHISPERING PINES ROAD, WAUPACA, WI, 54981

https://www.adashunjones.com

N2307 WHISPERING PINES Road, WAUPACA, WI, 54981

Discover the allure of this stunning 3-bedroom, 3-bathroom home, beautifully remodeled and featuring a breathtaking view. With 2110 square feet of elegant living space, you'll enjoy modern COREtec flooring and a spacious, remodeled interior. The master suite is a luxurious retreat with a walk-in closet. Enjoy relaxation and wellness with a private swim spa and...

#### **Danielle**

Realty One Group Haven

- 3 beds
- 3 baths
- Residential
- Residential, Single Family Residence
- Active
- 2123 sq ft

**Features** 

GarageYN: No AttachedGarageYN: No

FireplaceYN: No PoolPrivateYN: No