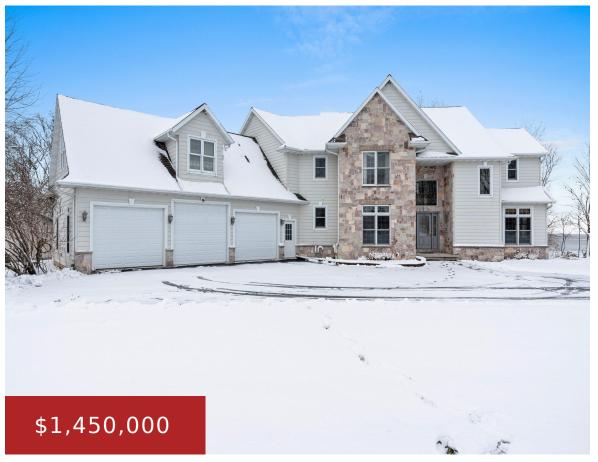

### N2281 LAKEWOOD LANE, CHILTON, WI, 53014

https://www.adashunjones.com

Quality built home and well designed to provide stunning views from almost every room. Gourmet style kitchen with all the amenities you would expect. Built in double oven, gas cooktop, large beautiful island, wine fridge and pantry. Extra large family room with beautiful stone surround fireplace, is filled with floor to ceiling windows. Kitchen and...

# **Building Details**

**NewConstructionYN:** No **Heating:** Central A/C, Forced Air, In Floor Heat, Zoned

**Exterior material:** Other, Stone **Parking:** Attached, Garage - 3 Car, Garage Door Opener