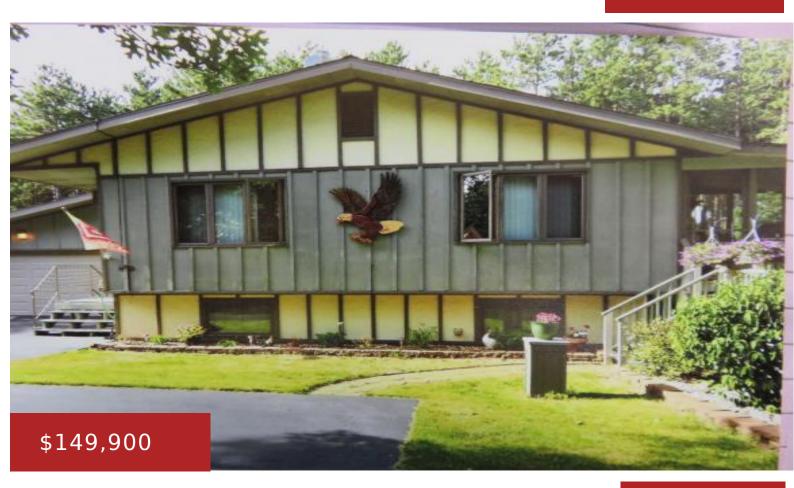

#### N2202 WHISPERING CR, REDGRANITE, WI, 54970

https://www.adashunjones.com

N2202 WHISPERING CR, REDGRANITE, WI, 54970

Heating and Cooling = Baseboard. Redgranite 3BD 2BA country 3.46 acres. Move-in condition-Enjoy open kitchen design. Appliances incl. screened porch and deck. Firepit shelter has refrig and cabinets/woodshed. 2 Pole buildings. Plus attached 2c garage. 2013 upgrades: Exterior paint, & new soffets, facia, downspouts, & new 20×16 pole bldg, resealed blacktop driveway cozy up to...

**LISTING** Century 21 Affiliated

- 2 baths
- Residential
- Agricultural, Single Family Residence
- Closed
- 1680 sq ft