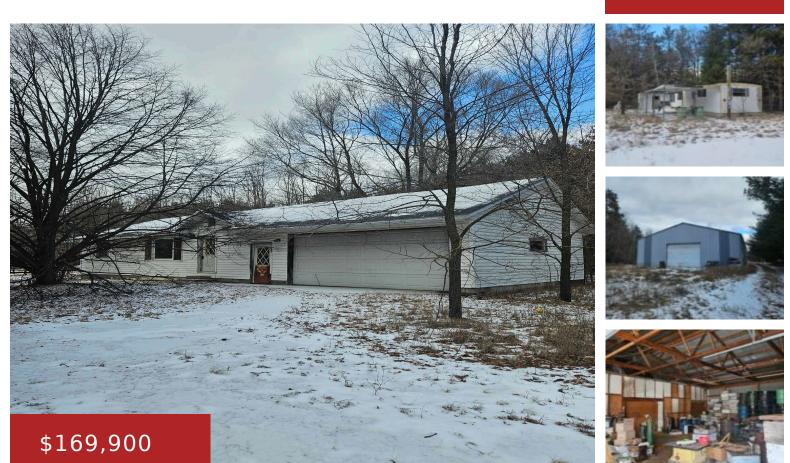

#### **N2197 STATE ROAD 22, WAUTOMA, WI, 54982**

https://www.adashunjones.com

Two tax parcels: 008-00342-1160 consisting of 1.104 acres zoned residential and 008-00342-1110 consisting of 7.297 acres of which 6.297 acres are zoned residential and 1.0 acre zoned commercial. Property is being sold as is. Parcel 008-00342-1160 has a one story home which will require significant renovations or tear down. Mobile home with small shed located...

> Mike First Weber, Realtors, Oshkosh

- 2 beds
- 1 bath
- Residential
- •
- COMMERCIAL, Residential

N2197 STATE ROAD

22, Wautoma, WI,

54982

- Active
- 900 sq ft

#### **Features**

| GarageYN: No                   | AttachedGarageYN: No                   |  |
|--------------------------------|----------------------------------------|--|
| FireplaceYN: No                | PoolPrivateYN: No                      |  |
| ExteriorFeatures: Storage Shed | Lot Features: Wooded                   |  |
| Features: None                 | Above Grade Finished Area, sq ft: 900  |  |
| Tax Amount: 2334               | Inclusions: Property being sold as is. |  |