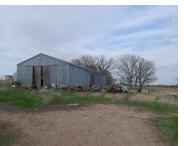

## **N2184 COUNTY ROAD E, REDGRANITE, WI, 54970**

https://www.adashunjones.com

N2184 COUNTY ROAD E, REDGRANITE, WI, 54970

- Land
- Other-See Remarks,Vacant Land/Acreage
- Active

This 2 acre property has a large pole barn and shed. The pole barn is  $30 \times 70$ , per Seller, and has electricity and a dirt floor. The  $20 \times 30$  shed has concrete block walls. The property and contents are being sold as-is. Seller reserves the right to remove any items, but currently the property includes a large...