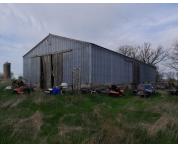

## **N2184 COUNTY ROAD E, REDGRANITE, WI, 54970**

https://www.adashunjones.com

N2184 COUNTY ROAD E, REDGRANITE, WI, 54970

- Land
- Other-See Remarks,Vacant Land/Acreage
- Active

This 2 acre property has a large pole barn and shed. The pole barn is  $30 \times 70$ , per Seller, and has electricity and a dirt floor. The  $20 \times 30$  shed has concrete block walls. The property and contents are being sold as-is. Seller reserves the right to remove any items, but currently the property includes a large...