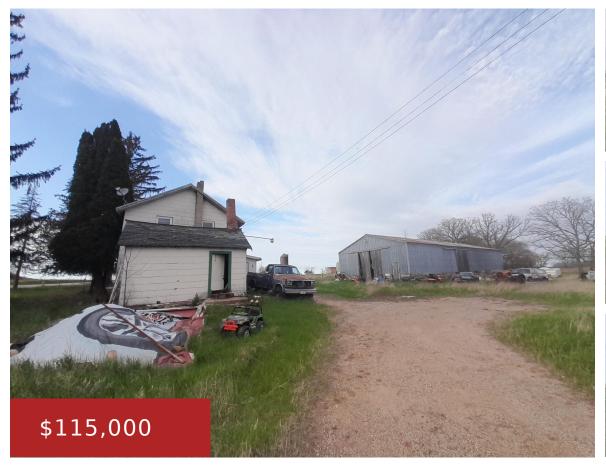

## **N2184 COUNTY ROAD E, REDGRANITE, WI, 54970**

https://www.adashunjones.com

N2184 COUNTY ROAD E, REDGRANITE, WI, 54970

- Land
- Other-See Remarks,Vacant Land/Acreage
- Active

This 2 acre property has a large pole barn and shed. The pole barn is  $30 \times 70$ , per Seller, and has electricity and a dirt floor. The  $20 \times 30$  shed has concrete block walls. The property and contents are being sold as-is. Seller reserves the right to remove any items, but currently the property includes a large...