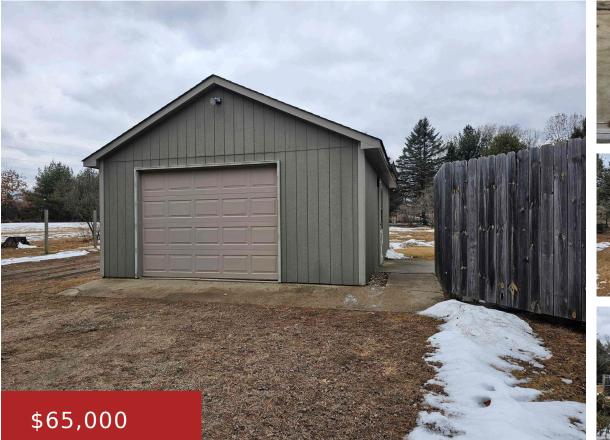

## N2167 SHANGRILA LANE, WAUTOMA, WI, 54982

https://www.adashunjones.com

N2167 SHANGRILA Lane, WAUTOMA, WI, 54982

Close to Wautoma area lakes, this level lot has a  $20 \times 24$  garage,  $20 \times 12$  shed,  $16 \times 12$  shed, and 2 smaller sheds- great for extra storage. The cement slab where a trailer has been removed and is now being used as a base for 2 sheds and a patio area. The well on the property is currently...