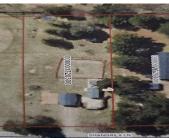

## N2167 SHANGRILA LANE, WAUTOMA, WI, 54982

https://www.adashunjones.com

N2167 SHANGRILA Lane, WAUTOMA, WI, 54982

Close to Wautoma area lakes, this level lot has a  $20 \times 24$  garage,  $20 \times 12$  shed,  $16 \times 12$  shed, and 2 smaller sheds- great for extra storage. The cement slab where a trailer has been removed and is now being used as a base for 2 sheds and a patio area. The well on the property is currently...