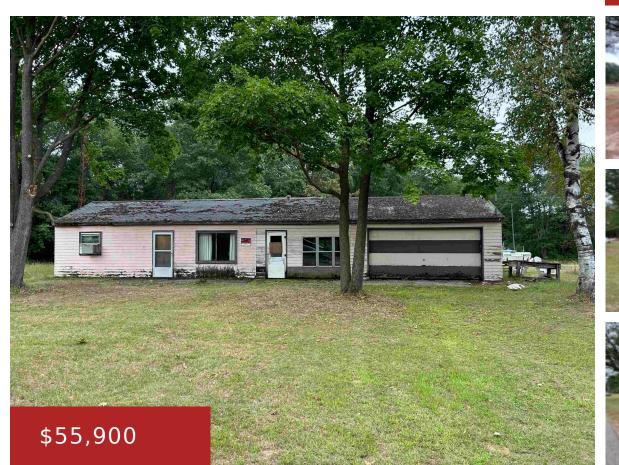

### N2138 RIVER DRIVE, WALLACE, MI, 49893

https://www.adashunjones.com

Nice 3 acre building lot with Menominee River views. House on property needs to be razed. Well and septic on property (Unsure of condition)