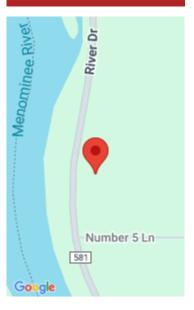

### N2138 RIVER DRIVE, WALLACE, MI, 49893

https://www.adashunjones.com

Nice 3 acre building lot with Menominee River views. House on property needs to be razed. Well and septic on property (Unsure of condition)

#### N2138 RIVER Drive, Wallace, MI, 49893