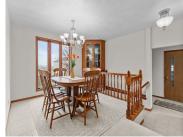

## **Amenities**

Waterfront available: No

Amenities: Dishwasher, Dryer, Microwave, Range/Oven, Refrigerator, Washer

Water Source: Private Well **Sewer:** Conventional Septic

**Room Sizes** 

| Room type            | Dimensions | Level |
|----------------------|------------|-------|
| Bedroom 1            | 14x11      | Upper |
| Bedroom 2            | 15x10      | Lower |
| Bedroom 3            | 12x9       | Lower |
| Family Room          | 18x12      | Main  |
| Kitchen              | 16x15      | Main  |
| Living Or Great Room | 16x16      | Main  |
| Dining Room          | 11x10      | Main  |
| Other Room           | 13x12      | Main  |
| Other Room 2         | 32x16      | Lower |