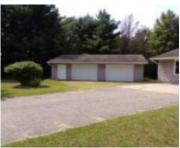

### Features

GarageYN: NoAttackFireplaceYN: NoPoolPrExteriorFeatures: Storage ShedLot FeFeatures: NoneAboveBelow Grade Finished Area, sq ft: 1196Tax Ar

AttachedGarageYN: No PoolPrivateYN: No Lot Features: Corner Lot, Rural - Subdivision Above Grade Finished Area, sq ft: 2444 Tax Amount: 1928

## **Building Details**

| NewConstructionYN: No                  | ArchitecturalStyle: Ranch           |
|----------------------------------------|-------------------------------------|
| Heating: Central A/C, Forced Air       | Basement: Finished Contiguous, Full |
| Exterior material: Storage Shed, Vinyl | Parking: Detached                   |