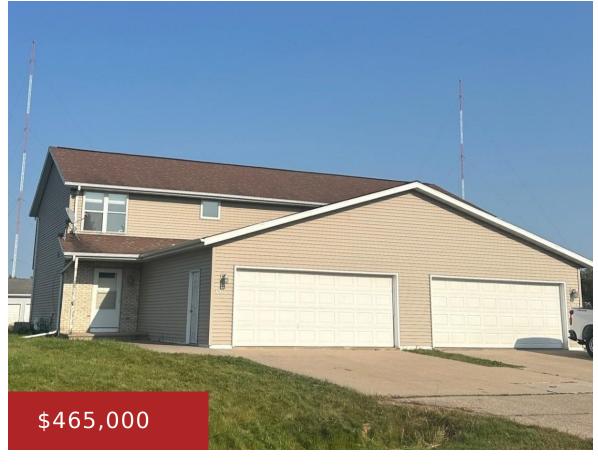

# N208 STATE PARK ROAD, COMBINED LOCKS, WI, 54113

https://www.adashunjones.com

N208 STATE PARK Road, COMBINED LOCKS, WI, 54113

Great Investment Opportunity! Updated! Newer flooring, paint, trim in N210, flooring side by side duplex, with 3 beds, 1.5 baths, new appliances, spacious yard and attached 2 car garages. N210 side is getting a new garage door. Rents typically between \$1650-\$1800 per side.

- Duplex,Residential
- Closed
- 2800 sq ft

**Lindsey**EXP Realty LLC