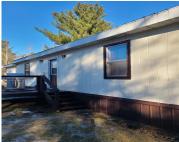

#### N19930 PATTI Lane, Pembine, WI, 54156

Looking for your Up North getaway? This spacious 1 bed 1 bath property awaits your visit. ATV or Snowmobile right from your property. The 3.88 acre property has a drilled well, conventional septic and an electric post and septic for an extra camper spot. Originally a mobile home, this property has two additions, one of...

## Features

| GarageYN: No                                           | AttachedGarageYN: No                                                                             |
|--------------------------------------------------------|--------------------------------------------------------------------------------------------------|
| FireplaceYN: No                                        | PoolPrivateYN: No                                                                                |
| ExteriorFeatures: Deck                                 | Features: Free Standing,Freestanding/Stove,Kitchen<br>Island,One,Wood Burning                    |
| <b>Above Grade Finished Area, sq</b><br><b>ft:</b> 960 | <b>Tax Amount:</b> 591.85                                                                        |
| Inclusions: Refrigerator, stove, washer and dryer.     | <b>Exclusions:</b> Sellers personal property, all animal enclosures, fences and shed/greenhouse. |