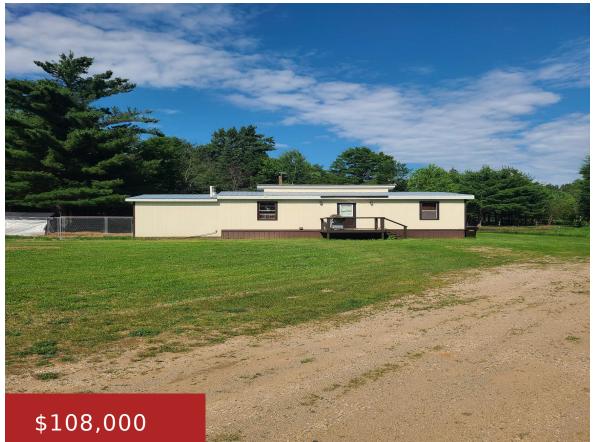

### N19930 PATTI LANE, PEMBINE, WI, 54156

https://www.adashunjones.com

#### N19930 PATTI Lane, Pembine, WI, 54156

Looking for your Up North getaway? This spacious 1 bed 1 bath property awaits your visit. ATV or Snowmobile right from your property. The 3.88 acre property has a drilled well, conventional septic and an electric post and septic for an extra camper spot. Originally a mobile home, this property has two additions, one of...