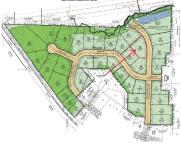

# N1943 MORNING GLORY LANE, GREENVILLE, WI, 54942-0000

https://www.adashunjones.com

N1943 MORNING GLORY Lane, GREENVILLE, WI, 54942-0000

Lot 66, 1st addition to Country Meadows, 0.7504!!! Come check out the First Addition to Country Meadows in Greenville. Great country living feeling only a few minutes from North Greenville Elementary School. Other lots in the subdivision include fully wooded lots on the West side, lots bordering Bear Creek on the North, and nearly 70′...