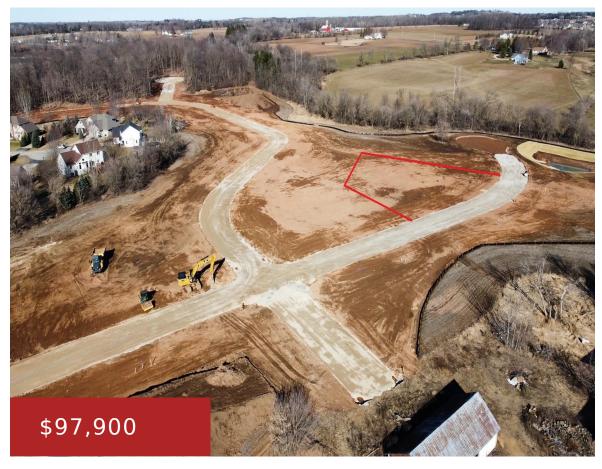

# N1943 MORNING GLORY LANE, GREENVILLE, WI, 54942-0000

https://www.adashunjones.com

N1943 MORNING GLORY Lane, GREENVILLE, WI, 54942-0000

Lot 66, 1st addition to Country Meadows, 0.7504!!! Come check out the First Addition to Country Meadows in Greenville. Great country living feeling only a few minutes from North Greenville Elementary School. Other lots in the subdivision include fully wooded lots on the West side, lots bordering Bear Creek on the North, and nearly 70′...

#### **Features**

GarageYN: No AttachedGarageYN: No

FireplaceYN: No PoolPrivateYN: No

Lot Features: Cul-De-Sac Utilities: All Underground, Cable Available, Electricity Available,

High Speed Internet, Gas, Telephone Line