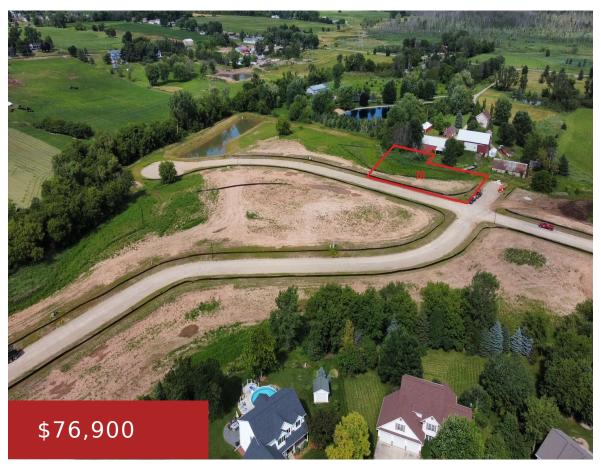

## N1940 MORNING GLORY LANE, GREENVILLE, WI, 54942-0000

https://www.adashunjones.com

N1940 MORNING GLORY Lane, Greenville, WI, 54942-0000

Lot 70, 1st addition to Country Meadows, 0.6141 acres with trees on lot lines. Other lots ranging in size from 1/2 acre to 2 acres. 10 lots on the West side of the development are wooded, lots in the North lot line have Bear Creek run along or through them and most lots have trees...