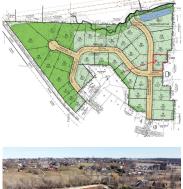

## N1940 MORNING GLORY LANE, GREENVILLE, WI, 54942-0000

https://www.adashunjones.com

N1940 MORNING GLORY Lane, Greenville, WI, 54942-0000

Lot 70, 1st addition to Country Meadows, 0.6141 acres with trees on lot lines. Other lots ranging in size from 1/2 acre to 2 acres. 10 lots on the West side of the development are wooded, lots in the North lot line have Bear Creek run along or through them and most lots have trees...