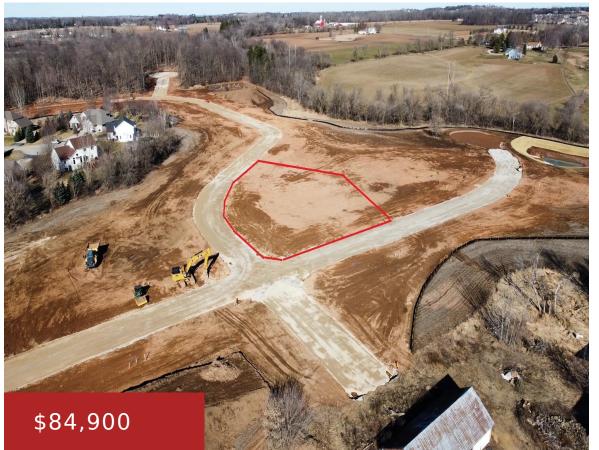

## N1939 MORNING GLORY LANE, GREENVILLE, WI, 54942

https://www.adashunjones.com

Lot 65 in Country Meadows Wow! 0.6658 acres!! On a short Cul de Sac street, perfect lot for a new owner!! Come check out the First Addition to Country Meadows in Greenville. Great country living feeling only a few minutes from North Greenville Elementary School. Other lots in the subdivision include fully wooded lots on...