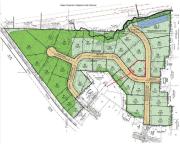

## N1939 MORNING GLORY LANE, GREENVILLE, WI, 54942

https://www.adashunjones.com

Lot 65 in Country Meadows Wow! 0.6658 acres!! On a short Cul de Sac street, perfect lot for a new owner!! Come check out the First Addition to Country Meadows in Greenville. Great country living feeling only a few minutes from North Greenville Elementary School. Other lots in the subdivision include fully wooded lots on...