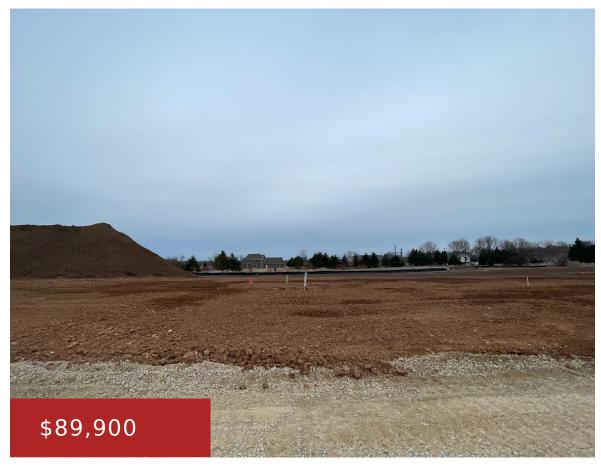

# N1936 MORNING GLORY LANE, GREENVILLE, WI, 54942

https://www.adashunjones.com

N1936 MORNING GLORY Lane, Greenville, WI, 54942

- Land
- Residential, Vacant Land/Acreage
- Closed

Lot 72, 1st addition to Country Meadows, 0.5768 acres with some trees along the back property line!!! Construction began in late 2023 and lots will be buildable in late spring 2024. Other lots ranging in size from 1/2 acre to 2 acres. 10 lots on the West side of the development are wooded, lots on...