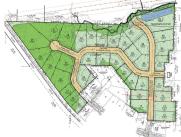

# N1936 MORNING GLORY LANE, GREENVILLE, WI, 54942

https://www.adashunjones.com

N1936 MORNING GLORY Lane, Greenville, WI, 54942

- Land
- Residential, Vacant Land/Acreage
- Closed

Lot 72, 1st addition to Country Meadows, 0.5768 acres with some trees along the back property line!!! Construction began in late 2023 and lots will be buildable in late spring 2024. Other lots ranging in size from 1/2 acre to 2 acres. 10 lots on the West side of the development are wooded, lots on...