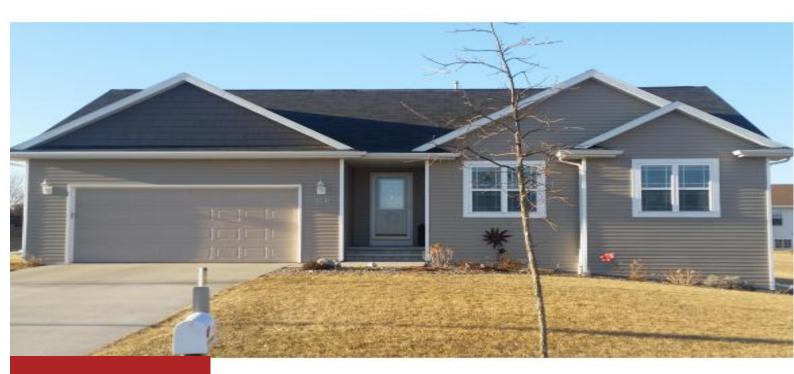

#### \$167,900

Picture perfect Greenville ranch with open concept design between the living room and kitchen. Spacious master bedroom with attached bathroom, 2 additional bedrooms, and second full bath. First floor laundry, plus back entry mudroom! Lower level is stubbed for bath and has 2 egress windows, which make it perfect for finishing! Totally landscaped with curbing...

# **Building Details**

NewConstructionYN: No Heating: Forced Air Exterior material: Vinyl Siding

ArchitecturalStyle: Ranch Basement: Full Parking: Attached,Garage Door Opener