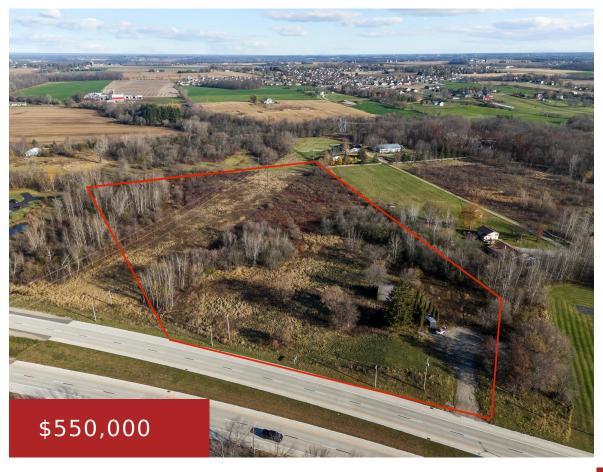

### N1866 GREENVILLE DRIVE, GREENVILLE, WI, 54942

https://www.adashunjones.com

N1866 GREENVILLE Drive, Greenville, WI, 54942

Build your business along HWY 15 that gets 15,000-19,000 average daily traffic! Take advantage of HWY 15 that connects you to New London, the Fox Cities and I-41. This deep rectangular lot is great for storage and privacy. Sold as is where is.