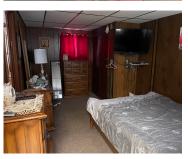

# **Room Sizes**

| Room type            | Dimensions | Level |
|----------------------|------------|-------|
| Bedroom 1            | 9x12       | Main  |
| Bedroom 2            | 7x8        | Main  |
| Kitchen              | 11x8       | Main  |
| Living Or Great Room | 15x19      | Main  |
| Other Room           | 11x11      | Main  |
| Other Room 2         | 14x8       | Main  |