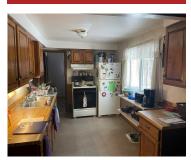

# **Room Sizes**

| Room type            | Dimensions | Level |
|----------------------|------------|-------|
| Bedroom 1            | 9x12       | Main  |
| Bedroom 2            | 7x8        | Main  |
| Kitchen              | 11x8       | Main  |
| Living Or Great Room | 15x19      | Main  |
| Other Room           | 11x11      | Main  |
| Other Room 2         | 14x8       | Main  |