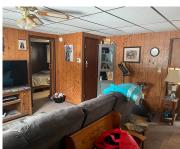

# **Room Sizes**

| Room type            | Dimensions | Level |
|----------------------|------------|-------|
| Bedroom 1            | 9x12       | Main  |
| Bedroom 2            | 7x8        | Main  |
| Kitchen              | 11x8       | Main  |
| Living Or Great Room | 15x19      | Main  |
| Other Room           | 11x11      | Main  |
| Other Room 2         | 14x8       | Main  |