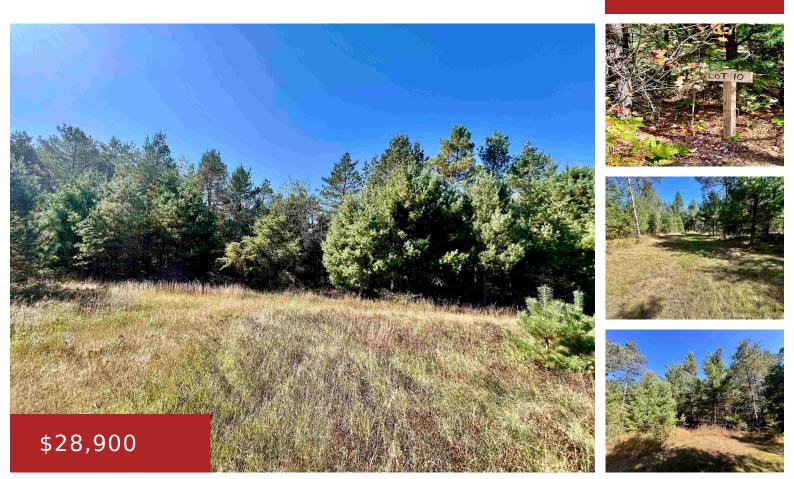

#### N18352 REED ROAD 10, PEMBINE, WI, 54156

https://www.adashunjones.com

N18352 REED Road 10, Pembine, WI, 54156

Sold with adjoining lot for a total of 4.41 acres Wooded lot with all the up north recreation near by. This is a flat lot and all high land so it will make a great camping or building site. Small clearing for a camp site with a driveway path

#### Features

GarageYN: No FireplaceYN: No Lot Features: Level, Rectangular Lot, Wooded Tax Amount: 95.93 AttachedGarageYN: No PoolPrivateYN: No Utilities: Electricity Available, Phone Available