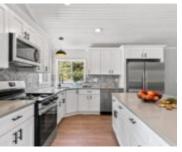

## N1835 KRISTIN LANE, WAUPACA, WI, 54981

https://www.adashunjones.com

Nestled on a tranquil country road, this newly renovated home is a serene retreat on 1.6 acres. As you step in the door, you're welcomed by a grand open kitchen and living area with vaulted ceilings, perfect for entertaining and relaxing. The kitchen offers custom cabinets, quartz countertops and large island, SS appliances, incl gas...

Island,One,Vaulted Ceiling,Walk-in Closet(s),Walk-in

Shower

**Above Grade Finished Area, sq ft:** 

1400

**Below Grade Finished Area, sq ft:** 732

**Inclusions:** Refrigerator, Dishwasher, Oven/Range,

Microwave.