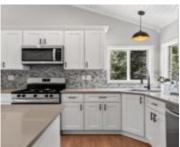

## N1835 KRISTIN LANE, WAUPACA, WI, 54981

https://www.adashunjones.com

Nestled on a tranquil country road, this newly renovated home is a serene retreat on 1.6 acres. As you step in the door, you're welcomed by a grand open kitchen and living area with vaulted ceilings, perfect for entertaining and relaxing. The kitchen offers custom cabinets, quartz countertops and large island, SS appliances, incl gas...

Island,One,Vaulted Ceiling,Walk-in Closet(s),Walk-in

Shower

**Above Grade Finished Area, sq ft:** 

1400

**Below Grade Finished Area, sq ft:** 732

**Inclusions:** Refrigerator, Dishwasher, Oven/Range,

Microwave.