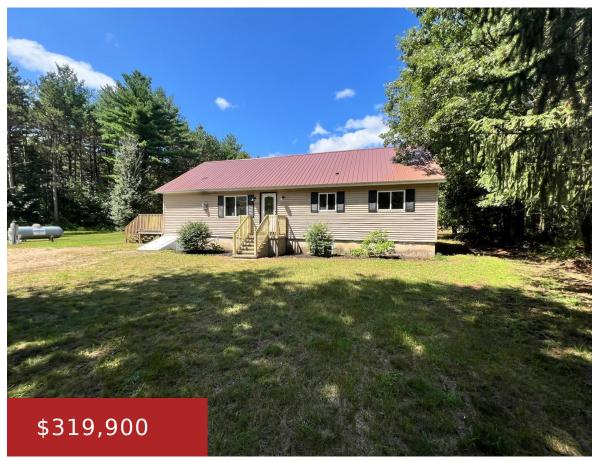

## N1835 KRISTIN LANE, WAUPACA, WI, 54981

https://www.adashunjones.com

Nestled on a tranquil country road, this newly renovated home is a serene retreat on 1.6 acres. As you step in the door, you're welcomed by a grand open kitchen and living area with vaulted ceilings, perfect for entertaining and relaxing. The kitchen offers custom cabinets, quartz countertops and large island, SS appliances, incl gas...

- 5 beds
- 2 baths
- Residential
- Residential
- Closed
- 2132 sq ft

**Features** 

GarageYN: No AttachedGarageYN: No

FireplaceYN: No PoolPrivateYN: No

**ExteriorFeatures:** Deck **Features:** At Least 1 Bathtub, Gas, Kitchen