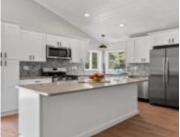

## N1835 KRISTIN LANE, WAUPACA, WI, 54981

https://www.adashunjones.com

Nestled on a tranquil country road, this newly renovated home is a serene retreat on 1.6 acres. As you step in the door, you're welcomed by a grand open kitchen and living area with vaulted ceilings, perfect for entertaining and relaxing. The kitchen offers custom cabinets, quartz countertops and large island, SS appliances, incl gas...

Island,One,Vaulted Ceiling,Walk-in Closet(s),Walk-in

Shower

**Above Grade Finished Area, sq ft:** 

1400

**Below Grade Finished Area, sq ft:** 732

**Inclusions:** Refrigerator, Dishwasher, Oven/Range,

Microwave.