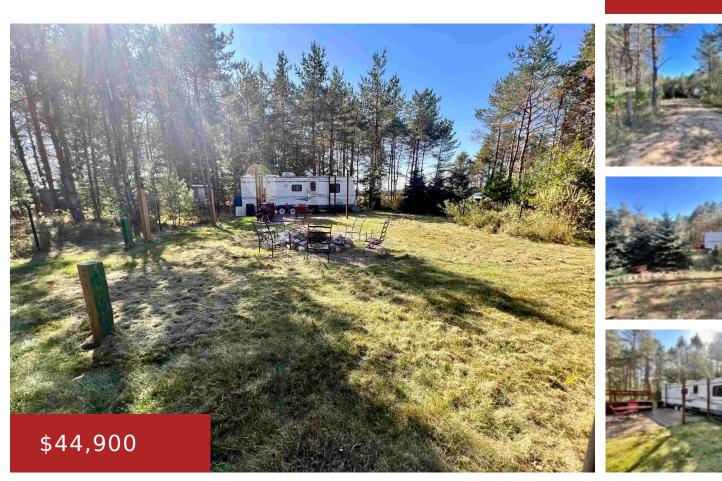

### N18328 REED ROAD 12, PEMBINE, WI, 54156

https://www.adashunjones.com

N18328 REED Road 12, Pembine, WI, 54156

2.7 acres of wooded relaxation all set up with electric, a nice outhouse with composting toilet, driveway & cleared site with a patio and fire pit area. Trails throughout property. Nice 2002 travel trailer and 2 sheds included in the sale.