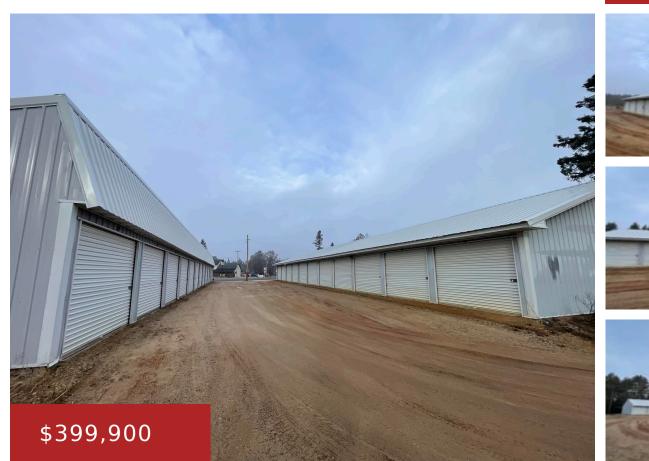

#### N18311 US HWY 141, PEMBINE, WI, 54156

https://www.adashunjones.com

N18311 US HWY 141, Pembine, WI, 54156

This listing consists of two parcels. The first property has two  $40 \times 60$  mini-storage buildings on concrete slabs. Each building has 12 units (24 units total). There is room to expand at this site! The second property is N18658 Highway 141 (Parcel 022-07008.000). That property consists of a  $40 \times 112$  structure (22 units) and a  $16 \times 122$  structure...