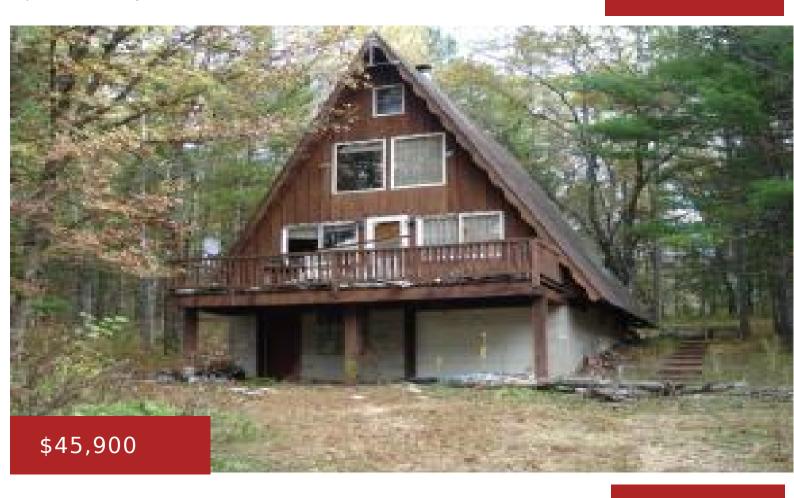

## N1830 HAWKSNEST RD, KESHENA, WI, 54135

https://www.adashunjones.com

1.5 STORY HOME HAS 2 BEDROOMS AND 1 BATH. LOT IS IRREGULAR. BRING YOUR FINISHING IDEAS. LOT SIZE AND SQ FT PER ASSESSOR.

- 2 beds
- 1 bath
- Residential
- Residential
- Closed
- 960 sq ft

**Features** 

GarageYN: No AttachedGarageYN: No

FireplaceYN: No PoolPrivateYN: No

**Features:** Split Bedroom **Above Grade Finished Area, sq ft:** 960

Tax Amount: 1050