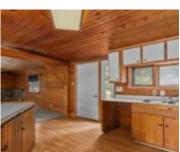

#### **Room Sizes**

| Room type            | Dimensions | Level |
|----------------------|------------|-------|
| Bedroom 1            | 12x12      | Main  |
| Bedroom 2            | 10x12      | Main  |
| Bedroom 3            | 11x9       | Main  |
| Bedroom 4            | 7x10       | Main  |
| Kitchen              | 13x13      | Main  |
| Living Or Great Room | 13x16      | Main  |
| Dining Room          | 16x12      | Main  |
| Other Room           | 11x6       | Main  |