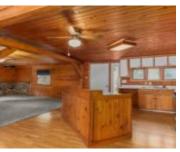

#### **Room Sizes**

| Room type            | Dimensions | Level |
|----------------------|------------|-------|
| Bedroom 1            | 12x12      | Main  |
| Bedroom 2            | 10x12      | Main  |
| Bedroom 3            | 11x9       | Main  |
| Bedroom 4            | 7x10       | Main  |
| Kitchen              | 13x13      | Main  |
| Living Or Great Room | 13x16      | Main  |
| Dining Room          | 16x12      | Main  |
| Other Room           | 11x6       | Main  |