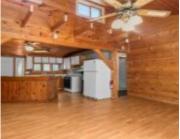

#### **Room Sizes**

| Room type            | Dimensions | Level |
|----------------------|------------|-------|
| Bedroom 1            | 12x12      | Main  |
| Bedroom 2            | 10x12      | Main  |
| Bedroom 3            | 11x9       | Main  |
| Bedroom 4            | 7x10       | Main  |
| Kitchen              | 13x13      | Main  |
| Living Or Great Room | 13x16      | Main  |
| Dining Room          | 16x12      | Main  |
| Other Room           | 11x6       | Main  |