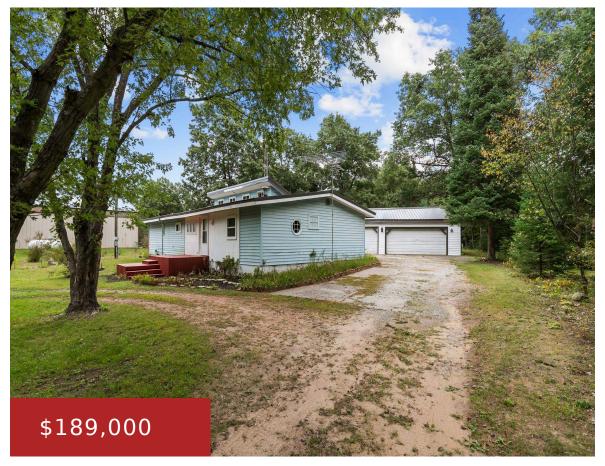

#### N1802 SHAMBEAU TRACE, WAUPACA, WI, 54981

https://www.adashunjones.com

N1802 SHAMBEAU Trace, Waupaca, WI, 54981

Welcome to this charming 1,400+ sqft ranch home nestled on a serene .72-acre country lot! This inviting 4-bedroom residence features a new metal roof, well pump, paint, and fresh carpet throughout. Main floor laundry. The spacious 3-car detached garage offers ample storage for your vehicles and hobbies. Ideally located near Spencer Lake, Chain O' Lakes,...

- 1 bath
- Residential
- Residential, Single Family Residence
- Active
- 1456 sq ft

**Justin**Coaction Real Estate, LLC

**Features** 

GarageYN: No AttachedGarageYN: No

FireplaceYN: No PoolPrivateYN: No

**Lot Features:** Wooded **Features:** Kitchen Island, None, Vaulted