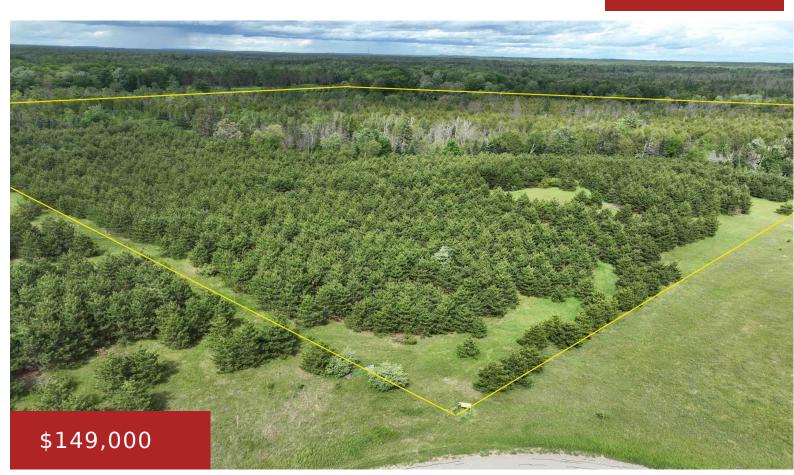

## N17450 CROWE ROAD, PEMBINE, WI, 54156

https://www.adashunjones.com

N17450 CROWE Road, Pembine, WI, 54156

The ultimate north woods getaway! High ground at the road access would be the perfect spot for a cabin, home, or camping spot. A menagerie of red pine trees provide cover for the wildlife and privacy on this quiet township road. The middle of the property is lower and thriving with young trees. This area...

## Features

GarageYN: No FireplaceYN: No Lot Features: Corner Lot, Rolling Property, Wooded Tax Amount: 1287 AttachedGarageYN: No PoolPrivateYN: No Utilities: None