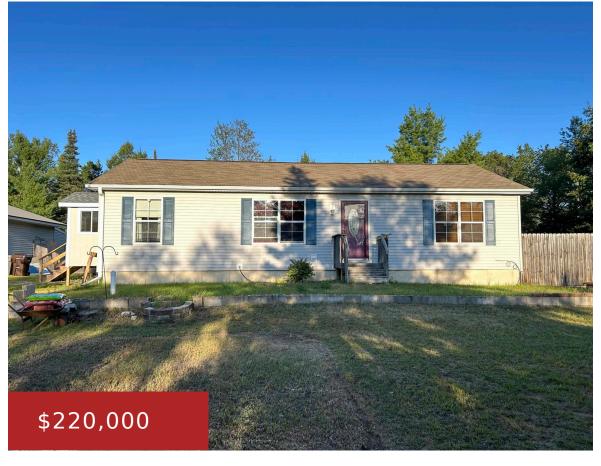

#### N17080 US HIGHWAY 141, PEMBINE, WI, 54156-9433

https://www.adashunjones.com

N17080 US HIGHWAY 141, Pembine, WI, 54156-9433

Lots to offer with this 3 bedroom, 2 bathroom ranch on a beautifully wooded 5 acre lot. Fresh paint, 1st floor laundry, solar hook-up and brand new flooring are just a few things this property has to offer. There are trails cleared throughout the woods in the back part of the property. Additional tool shed...

**Holly**Open Road Home Real Estate

- 3 beds
- 2 baths
- Residential
- Residential
- Active
- 1248 sq ft

**Features** 

GarageYN: No AttachedGarageYN: No

FireplaceYN: No PoolPrivateYN: No

**ExteriorFeatures:** Deck, Gazebo, Storage Shed **Lot Features:** Wooded