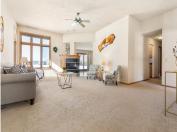

#### N1707 SPRING Drive, GREENVILLE, WI, 54942-8686

\$420,000

Don't miss this one-owner large split BR ranch with wonderful curb appeal on 1.14 acres in a beautiful Greenville subdivision. Home offers a large primary BR with a nice sized ensuite bath and walk in closet. The kitchen has an extra large eat in dining with views of the gas fireplace. In addition, this home...

## Amenities

Waterfront<br/>available:<br/>NoAmenities:<br/>Dishwasher,Disposal,Dryer,Freezer,Microwave,Range/Oven,Refrigerator,WasherWaterSewer: Septic Mound

Source: Private Well

| Room type            | Dimensions | Level |
|----------------------|------------|-------|
| Bedroom 1            | 15x16      | Main  |
| Bedroom 2            | 11x12      | Main  |
| Bedroom 3            | 11x12      | Main  |
| Formal Dining Room   | 12x13      | Main  |
| Kitchen              | 13x10      | Main  |
| Living Or Great Room | 23x16      | Main  |
| Dining Room          | 19x11      | Main  |
| Other Room           | 11x6       | Main  |