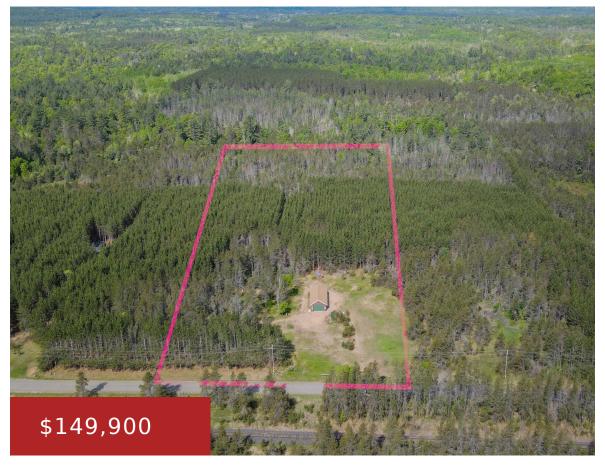

### N17059 PETERSON ROAD, PEMBINE, WI, 54156

https://www.adashunjones.com

N17059 PETERSON Road, Pembine, WI, 54156

Beautiful 9.9 +/- Acres of wooded paradise! Loads of potential with a spot for a building site. Escape the hustle and bustle, this hide-a-way is all set up for your weekend escape with  $24\times48$  heated finished building with combination log & industrial steel siding. The building is set up for a barn-dominium style efficiency space...