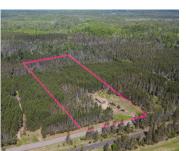

### N17059 PETERSON ROAD, PEMBINE, WI, 54156

https://www.adashunjones.com

N17059 PETERSON Road, Pembine, WI, 54156

Beautiful 9.9 +/- Acres of wooded paradise! Loads of potential with a spot for a building site. Escape the hustle and bustle, this hide-a-way is all set up for your weekend escape with  $24\times48$  heated finished building with combination log & industrial steel siding. The building is set up for a barn-dominium style efficiency space...