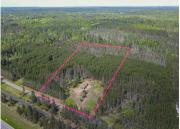

### N17059 PETERSON ROAD, PEMBINE, WI, 54156

https://www.adashunjones.com

N17059 PETERSON Road, Pembine, WI, 54156

Beautiful 9.9 +/- Acres of wooded paradise! Loads of potential with a spot for a building site. Escape the hustle and bustle, this hide-a-way is all set up for your weekend escape with  $24\times48$  heated finished building with combination log & industrial steel siding. The building is set up for a barn-dominium style efficiency space...