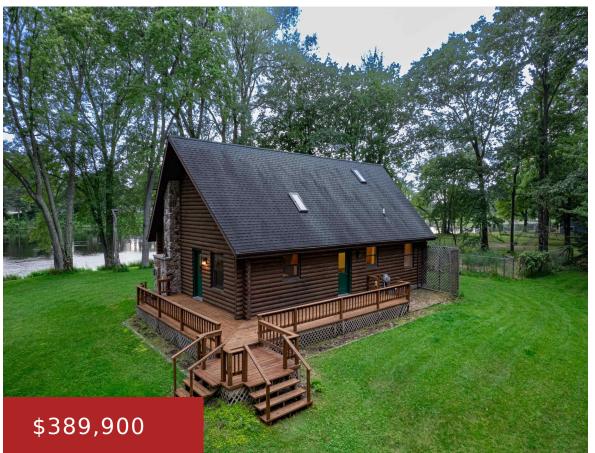

## N1661 RIVER DRIVE, MENOMINEE, MI, 49858

https://www.adashunjones.com

N1661 RIVER Drive, MENOMINEE, MI, 49858

Escape to your riverfront getaway! 401ft of Menominee River frontage with 2.48 Acres, this 3 bed 2 bath half log home is waiting for YOU! Main floor primary bedroom with en suite. Main floor laundry/mud area. Open concept Living, Dining, Kitchen with cathedral ceilings. 30×40 Steel Garage including 3 garage doors one of which is...

## **Building Details**

NewConstructionYN: No Basement: Full,Sump Pump Parking: Detached,Opener Included Heating: Central A/C, Forced Air Exterior material: Log