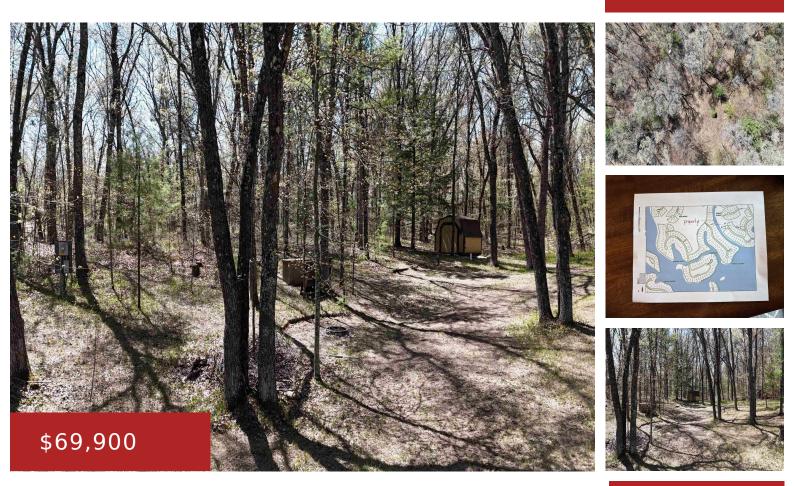

#### N1543 SPIRIT RIDGE Road, KESHENA, WI, 54135-0000

Legend Lake off-shore lot with all the amenities to get your summer rolling. Well, Septic and Electric already on site. Bring your camper, get your suits on and load up your boat to explore over 47 miles of Shoreline and 8 different lakes. With your private beach club (Just for you and the people directly...