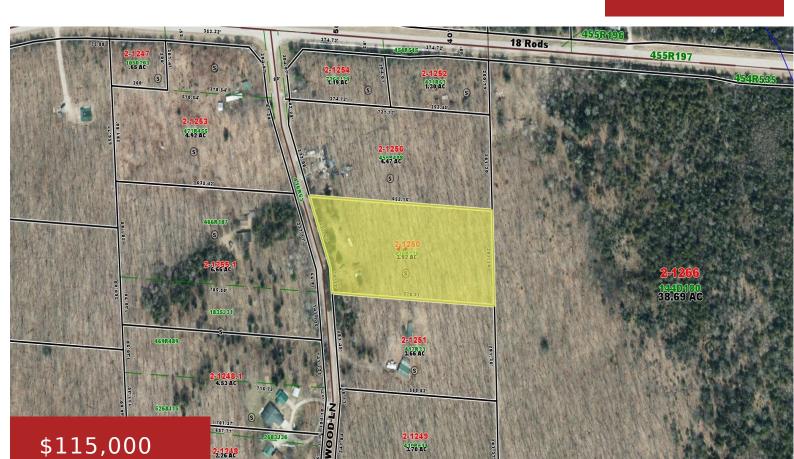

### N15046 KINGSWOOD LANE, WAUSAUKEE, WI, 54177

https://www.adashunjones.com

This is the ideal property for either a campsite or cabin in the woods. Property has well and conventional septic. Conventional septic for a 3 bedroom home. Wooded lot on blacktop road featuring a 24 x 24 garage, mobile home, electric service, well and septic. The 3.92 acres are a nice mix of mature hardwoods,...