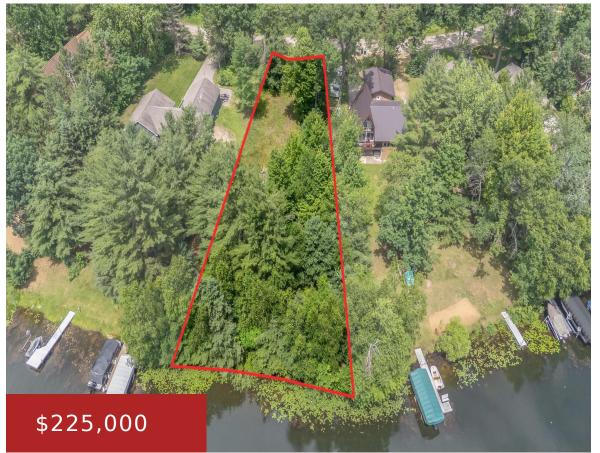

### N1464 BRANCH PATH, KESHENA, WI, 54135

https://www.adashunjones.com

Don't miss this RARE opportunity to build your dream home on the highly sought-after Legend Lake! With 143 feet of prime water frontage, this vacant lot offers a blank slate to bring your vision to life. The gently sloping lot provides the opportunity for a walk-out basement, yet no stairs to climb to get access...