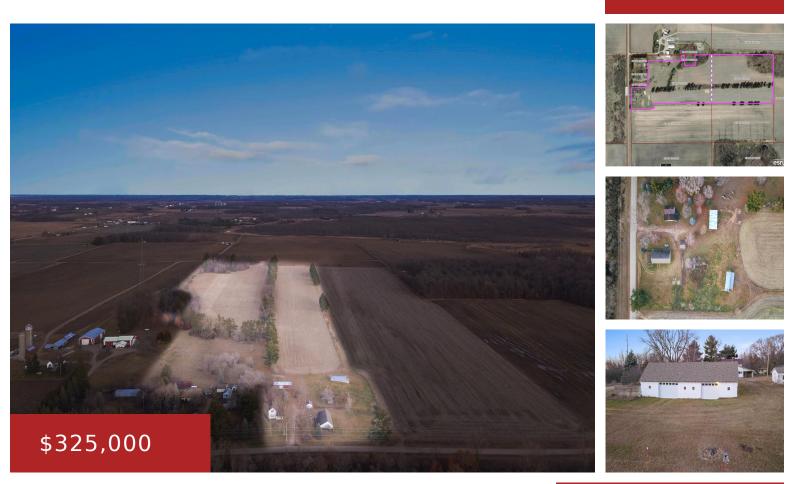

#### N1454 29TH AVENUE, BERLIN, WI, 54923-7633

https://www.adashunjones.com

N1454 29TH Avenue, BERLIN, WI, 54923-7633

Scenic farm on 2 lots totaling 36.84 ac offers breathtaking sunsets, tillable acreage, large trees, and 4+ outbuildings! Extra-large 2.5 stall garage will accommodate 4 vehicles and offers a huge walkup storage mezzanine. 36×60 barn is over 2,100 sqft. Other buildings on site include a horse stable, shed, milk-house. There is an abandoned, uninhabitable house...