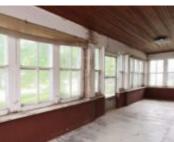

## **Room Sizes**

| Room type            | Dimensions | Level |
|----------------------|------------|-------|
| Bedroom 1            | 12x13      | Main  |
| Bedroom 2            | 15x12      | Upper |
| Bedroom 3            | 9x8        | Upper |
| Bedroom 4            | 15x9       | Upper |
| Bedroom 5            | 15x9       | Upper |
| Family Room          | 12x12      | Main  |
| Kitchen              | 12x15      | Main  |
| Living Or Great Room | 15x10      | Main  |
| Other Room           | 19x13      | Main  |