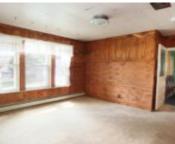

## **Room Sizes**

| Room type            | Dimensions | Level |
|----------------------|------------|-------|
| Bedroom 1            | 12x13      | Main  |
| Bedroom 2            | 15x12      | Upper |
| Bedroom 3            | 9x8        | Upper |
| Bedroom 4            | 15x9       | Upper |
| Bedroom 5            | 15x9       | Upper |
| Family Room          | 12x12      | Main  |
| Kitchen              | 12x15      | Main  |
| Living Or Great Room | 15x10      | Main  |
| Other Room           | 19x13      | Main  |