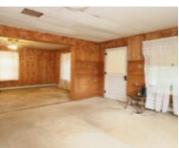

## **Room Sizes**

| Room type            | Dimensions | Level |
|----------------------|------------|-------|
| Bedroom 1            | 12x13      | Main  |
| Bedroom 2            | 15x12      | Upper |
| Bedroom 3            | 9x8        | Upper |
| Bedroom 4            | 15x9       | Upper |
| Bedroom 5            | 15x9       | Upper |
| Family Room          | 12x12      | Main  |
| Kitchen              | 12x15      | Main  |
| Living Or Great Room | 15x10      | Main  |
| Other Room           | 19x13      | Main  |