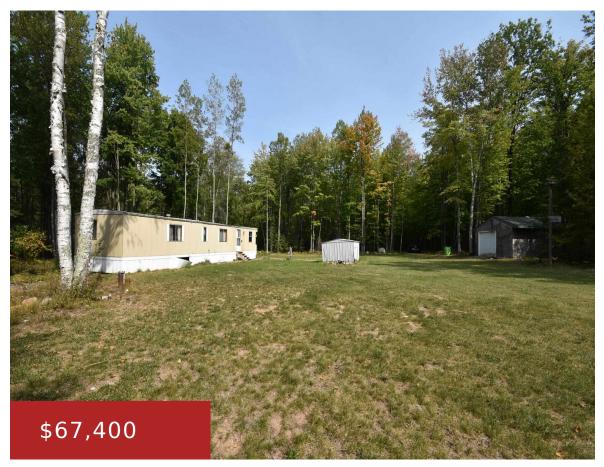

## N14465 ROUSH LANE, AMBERG, WI, 54102

https://www.adashunjones.com

N14465 ROUSH Lane, Amberg, WI, 54102

Very private 2.25 acre parcel on a cul-de-sac road with private drilled well and conventional septic both installed 2021. 1.5 car garage, 2 storage sheds and outhouse. Lot is cleared and ready to build! Currently has a mobile home in usable shape considered to be of no value. Don't wait, this won't last!