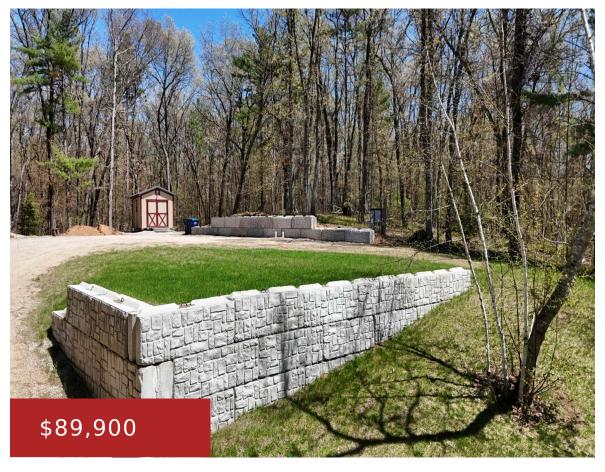

#### N1407 SPIRIT RIDGE ROAD, KESHENA, WI, 54135-0000

https://www.adashunjones.com

N1407 SPIRIT RIDGE Road, KESHENA, WI, 54135-0000

Legend Lake Off-shore lot completely ready for you to start using. New well, septic and electric. And what's equally as important is that it is RIGHT ACROSS FROM THE BEACH CLUB. It's almost as close as if you had your own waterfront property. This lot has also been landscaped to give it more appeal and...