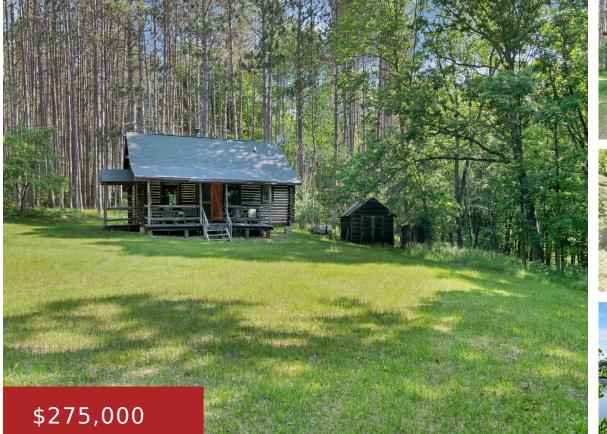

#### N14066 SQUAW CREEK Road, WAUSAUKEE, WI, 54177

Beautiful waterfront paradise at it's finest! Come check out this cute and cozy 672 ft log cabin. Cabin was built in 1982. Nice covered porch for enjoying relaxing all summer long! Open concept with 1 bedroom and 1 full bath. Small shed for extra storage. There is a total of 4.45 acres and 350 ft...